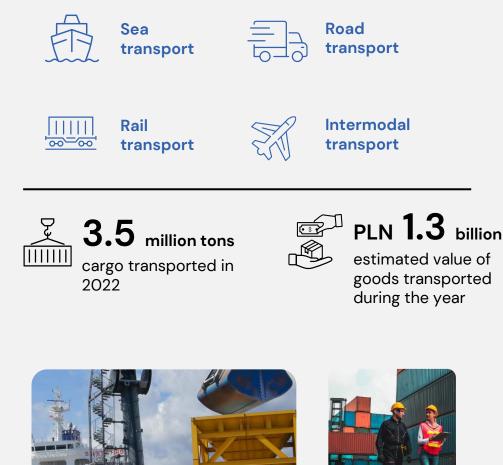

#### **3** million tons

of bulk and general cargo handled in the Group's ports in 2022

The OTL Group's most important markets for its TFL (transport, forwarding, logistics) business are the following sectors of the economy:

Metallurgy and power

Construction materials, aggregates

Containers