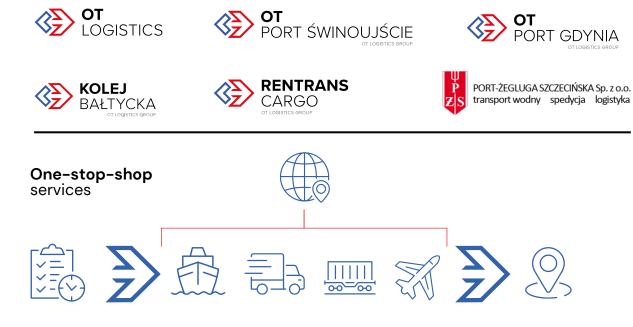

The OT Logistics Group includes the seaport terminals of **OT Port Świnoujście** and **OT Port Gdynia** with a dedicated ro-ro terminal in Poland. The OT Logistics Group is the owner of the forwarding company **Rentrans Cargo**, the provider of maneuvering and rail transport services **Kolej Bałtycka**, and **Port Zegluga Szczecińska**.

The Group provides comprehensive one-stop-shop logistics solutions, from organizing sea freight, to comprehensive handling in ports, to the final delivery to the customer, regardless of the type of cargo or means of transport. ONE **STOP** SHOP