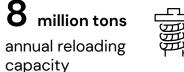

#### **3** million tons

of bulk and general cargo handled in the Group's ports in 2022