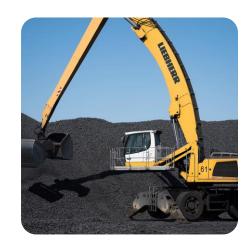

# Port operations – OT Port Świnoujście

A rapidly growing universal port, which is the largest bulk cargo handling center on the Polish west coast.

#### **SCOPE OF SERVICES:**

- Transhipment and storage of dry bulk cargo, general cargo, containers in conventional lo-lo technology;
- Rail, barge and freight forwarding services;
- Stuffing and de-stuffing of containers;

Additional port services, such as weighing, packaging, sorting, storage, mixing, crushing of bulk cargo;

PORT ŚWINOUJŚCIE

Rental of reloading equipment and accessories, machinery and equipment, and dockers to other companies.