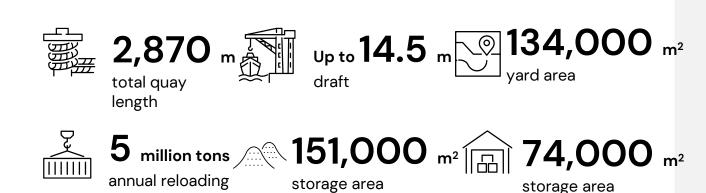

#### **3** million tons

of bulk and general cargo handled in the Group's ports in 2022

### Ports Transport Logistics

OT Logistics S.A. along with other companies forming the OT Logistics Group is the **largest and most versatile port operator in Poland and one of the largest in the Baltic Sea basin.** It has been providing transport, forwarding and logistics services for over 70 years.