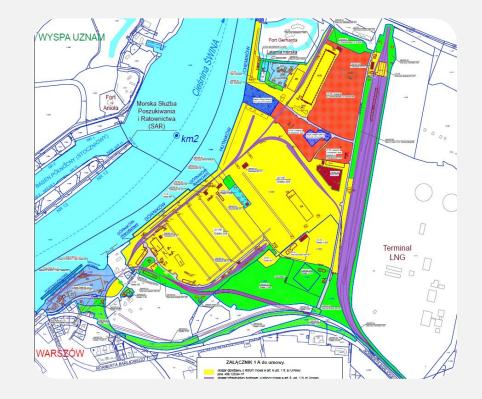

# Port operations – OT Port Świnoujście

A rapidly growing universal port, which is the largest bulk cargo handling center on the Polish west coast.

storage area