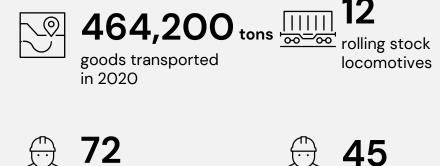

## Rail operations – Kolej Bałtycka

Kolej Bałtycka provides a broad range of services in the field of rail transport in Poland – transport of bulk goods, rail vehicles, siding services and work trains. Owing to an extensive base of diesel locomotives, the company has become the main rail operator in Western Pomerania, serving the Szczecin Rail Junction (including the port) and the Świnoujście seaport port on a round-the-clock basis.

**72** train drivers employed