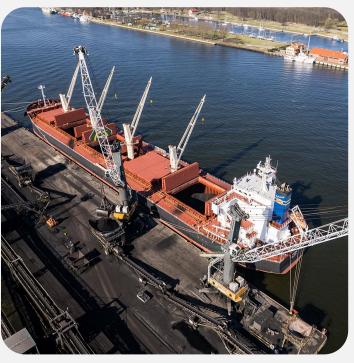

# Port operations – OT Port Świnoujście

A rapidly growing universal port, which is the largest bulk cargo handling center on the Polish west coast.

#### **SCOPE OF SERVICES:**

- Transhipment and storage of dry bulk cargo, general cargo, containers in conventional lo-lo technology;
- Rail, barge and freight forwarding services;
- Stuffing and de-stuffing of containers;

Additional port services, such as weighing, packaging, sorting, storage, mixing, crushing of bulk cargo;

PORT ŚWINOUJŚCIE

Rental of reloading equipment and accessories, machinery and equipment, and dockers to other companies.