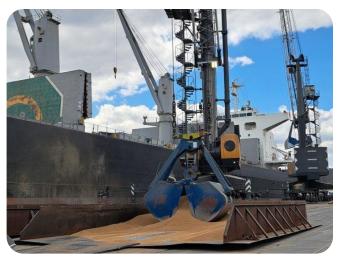

## Port operations – OT Port Gdynia

Poland's most universal sea terminal. It is located within basins IV and V of the port of Gdynia with direct access to 6 port quays. OT PORT GDYNIA

#### **SCOPE OF SERVICES:**

capacity

- Reloading and storage of bulk goods, i.e. grain, soybean meal, coal, coke and other bulk goods in the conventional lo-lo system;
- Reloading and storage of unitized general cargo, including paper, cellulose, steel products, semitrailers, vehicles, machines in the conventional lo-lo, ro-ro, sto-ro and cassette systems;
- Reloading and storage of containers in ro-ro and lo-lo systems, including tankcontainers, refrigerated containers and containers with IMO dangerous cargo;
- Forming and stripping of roll trailers (RTs), cassettes, semitrailers and containers, and other additional port services.