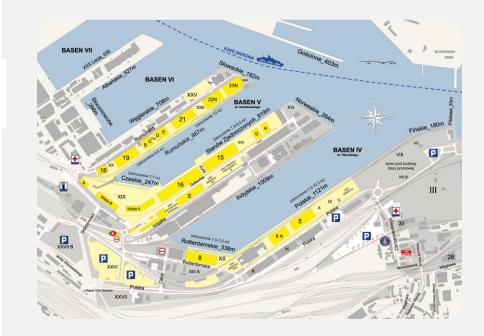

## Port operations – OT Port Gdynia

Poland's most universal sea terminal. It is located within basins IV and V of the port of Gdynia with direct access to 6 port quays. OT PORT GDYNIA

#### **SCOPE OF SERVICES:**

capacity

- Reloading and storage of bulk goods, i.e. grain, soybean meal, coal, coke and other bulk goods in the conventional lo-lo system;
- Reloading and storage of unitized general cargo, including paper, cellulose, steel products, semitrailers, vehicles, machines in the conventional lo-lo, ro-ro, sto-ro and cassette systems;
- Reloading and storage of containers in ro-ro and lo-lo systems, including tankcontainers, refrigerated containers and containers with IMO dangerous cargo;
- Forming and stripping of roll trailers (RTs), cassettes, semitrailers and containers, and other additional port services.