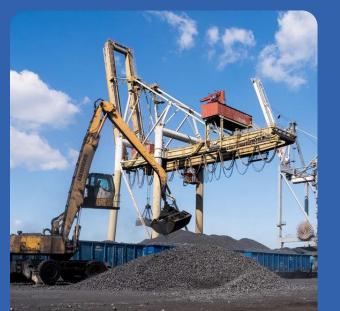

# Port operations – OT Port Świnoujście

A rapidly growing universal port, which is the largest bulk cargo handling center on the Polish west coast.

#### **SCOPE OF SERVICES:**

- Transhipment and storage of dry bulk cargo, general cargo, containers in conventional lo-lo technology;
- Rail, barge and freight forwarding services;
- Stuffing and de-stuffing of containers;

Additional port services, such as weighing, packaging, sorting, storage, mixing, crushing of bulk cargo;

PORT ŚWINOUJŚCIE

Rental of reloading equipment and accessories, machinery and equipment, and dockers to other companies.