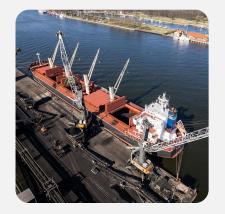

## Port operations – OT Port Gdynia

Poland's most universal sea terminal. It is located within basins IV and V of the port of Gdynia with direct access to 6 port quays. OT PORT GDYNIA

#### **SCOPE OF SERVICES:**

capacity

- Reloading and storage of bulk goods, i.e. grain, soybean meal, coal, coke and other bulk goods in the conventional lo-lo system;
- Reloading and storage of unitized general cargo, including paper, cellulose, steel products, semitrailers, vehicles, machines in the conventional lo-lo, ro-ro, sto-ro and cassette systems;
- Reloading and storage of containers in ro-ro and lo-lo systems, including tankcontainers, refrigerated containers and containers with IMO dangerous cargo;
- Forming and stripping of roll trailers (RTs), cassettes, semitrailers and containers, and other additional port services.