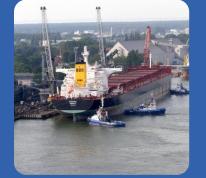

# Port operations – OT Port Świnoujście

A rapidly growing universal port, which is the largest bulk cargo handling center on the Polish west coast.

#### **SCOPE OF SERVICES:**

- Transhipment and storage of dry bulk cargo, general cargo, containers in conventional lo-lo technology;
- Rail, barge and freight forwarding services;
- Stuffing and de-stuffing of containers;

Additional port services, such as weighing, packaging, sorting, storage, mixing, crushing of bulk cargo;

PORT ŚWINOUJŚCIE

Rental of reloading equipment and accessories, machinery and equipment, and dockers to other companies.