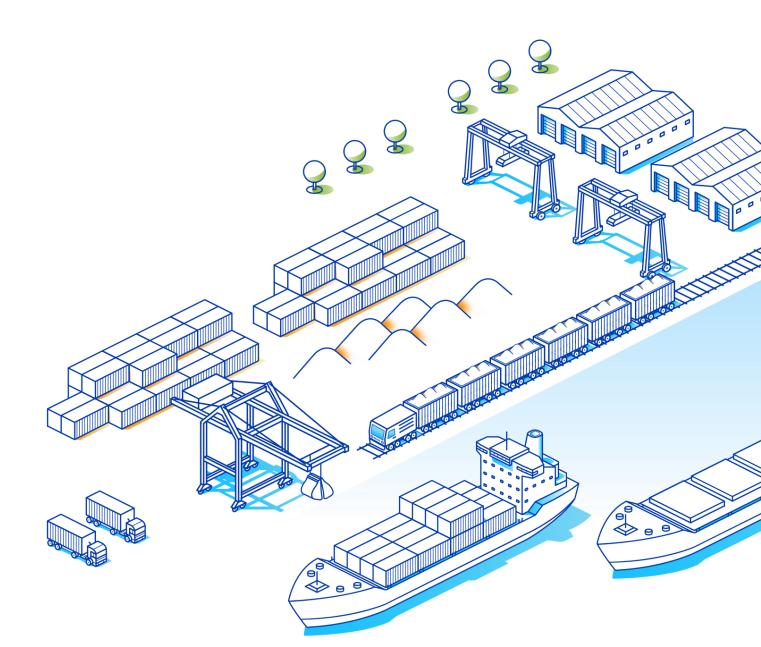

### Ports Transport Logistics

OT Logistics S.A. along with other companies forming the OT Logistics Group is the **largest and most versatile port operator in Poland and one of the largest in the Baltic Sea basin.** It has been providing transport, forwarding and logistics services for over 70 years.

The OT Logistics Group includes the seaport terminals of **OT Port Świnoujście** and **OT Port Gdynia** with a dedicated ro-ro terminal in Poland. The OT Logistics Group is the owner of the forwarding company **Rentrans Cargo**, the provider of maneuvering and rail transport services **Kolej Bałtycka**, and **Port Zegluga Szczecińska**.

The Group provides comprehensive one-stop-shop logistics solutions, from organizing sea freight, to comprehensive handling in ports, to the final delivery to the customer, regardless of the type of cargo or means of transport. ONE **STOP** SHOP

## Our business model

The capacities of all member companies in the Group enable us to take proper care of each element of the supply chain. We offer a full range of logistics services regardless of the type of cargo or means of transport.